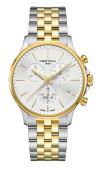

# DS-8 Chrono (C045.417.22.031.00)

## Dial

\_

Color

Silver

#### Material

Quick-release system PVD coating 316L stainless steel

#### Case material

PVD coating 316L stainless steel