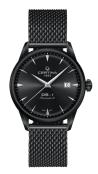

# DS-1 Powermatic 80 (C029.807.33.051.00)

#### Dial

\_

Color

Black

#### Material

Milanese mesh Quick-release system PVD coating 316L stainless steel

#### Case material

PVD coating 316L stainless steel

## Bezel material

PVD coating

316L stainless steel

#### **Glass**

Antireflection treatment on one side

Sapphire crystal

#### Width

40 mm