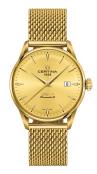

# DS-1 Powermatic 80 (C029.807.33.361.00)

# Dial

\_

# Material

Milanese mesh Quick-release system PVD coating 316L stainless steel