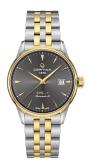

# DS-1 38mm (C029.207.22.081.00)

## Dial

\_

Color

Grey

#### Material

Quick-release system PVD coating 316L stainless steel

#### Case material

316L stainless steel

#### **Bezel material**

PVD coating

316L stainless steel

#### Width

38 mm