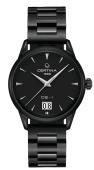

# DS-1 Big Date Powermatic 80 (C029.426.33.051.00)

# Dial

**Color** Black

## Movement

**Type** Automatic **Model** POWERMATIC 80.651

Features Automatic 80-hr power reserve Nivachron ETA Swiss Made

# Bracelet

Material Quick-release system PVD coating 316L stainless steel Buckle material PVD coating 316L stainless steel

#### Case

Case material PVD coating 316L stainless steel Bezel material PVD coating 316L stainless steel Glass Antireflection treatment on one side Sapphire crystal Width 41 mm Height 11.9 mm Between lugs 20 mm