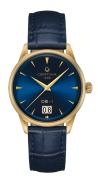

# DS-1 Big Date Powermatic 80 (C029.426.36.041.00)

## Dial

\_

Color

Blue

#### Material

Quick-release system 316L stainless steel Leather

#### **Buckle material**

PVD coating 316L stainless steel

#### Case material

PVD coating 316L stainless steel

#### **Bezel material**

PVD coating

316L stainless steel

#### **Glass**

Antireflection treatment on one side

Sapphire crystal

#### Width

41 mm

#### Height

11.9 mm

#### **Between lugs**

20 mm