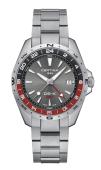

# Dial

\_

## Color

Grey

## Material

Super-LumiNova

# **Bracelet**

\_

# Material

Quick-release system 316L stainless steel

# Case

#### Case material

316L stainless steel

## **Bezel material**

316L stainless steel

Aluminium

#### Glass

Antireflection treatment on one side Sapphire crystal

## Width

41.2 mm