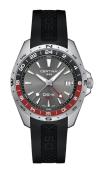

# Dial

## Color

Grey

# **Bracelet**

# Material

Quick-release system Rubber

# Case

#### Case material

316L stainless steel

## **Bezel material**

316L stainless steel

Aluminium

#### **Glass**

Antireflection treatment on one side Sapphire crystal

## Width

41.2 mm

# Height

12.15 mm

# **Between lugs**

20 mm