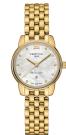

# DS-8 Lady 27mm (C033.051.33.118.00)

#### Dial

Color Mother of pearl Material Mother of pearl

### Bracelet

Material PVD coating 316L stainless steel Buckle material PVD coating 316L stainless steel

#### Case

Case material PVD coating 316L stainless steel Bezel material PVD coating 316L stainless steel Glass Antireflection treatment on one side Sapphire crystal Width 27.5 mm Height 7.4 mm Between lugs 13 mm