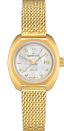

## Dial

Color Mother of pearl Material Mother of pearl Super-LumiNova

## Bracelet

Swiss Made

Material Milanese mesh Quick-release system PVD coating 316L stainless steel Buckle material PVD coating 316L stainless steel

#### Case

Case material PVD coating 316L stainless steel Glass Antireflection treatment on one side Sapphire crystal Width 27.5 mm Height 10.2 mm Between lugs 13 mm